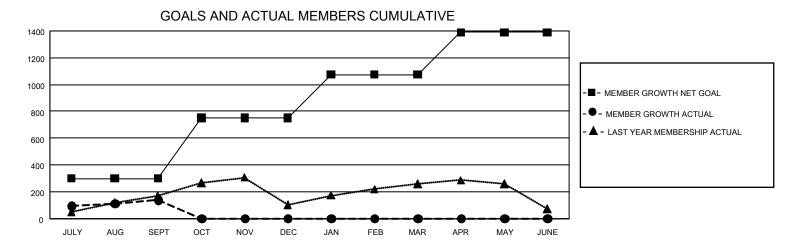

## GMT Constitutional Area 8, Group E

REPORT DOES NOT INCLUDE CLUBS IN UNDISTRICTED AREAS.

| Clubs         |               |             |               | Members               |                       |                         |                                                    |  |
|---------------|---------------|-------------|---------------|-----------------------|-----------------------|-------------------------|----------------------------------------------------|--|
|               | RESULTS FOR   | R 2020-2021 |               | RESULTS FOR 2020-2021 |                       |                         |                                                    |  |
| QUARTER       | NEW CLUB GOAL | NEW CLUBS   | DROPPED CLUBS | QUARTER MEMB          | ER GROWTH NET<br>GOAL | MEMBER GROWTH<br>ACTUAL | DROPPED<br>MEMBERS ACTUAL<br>(including transfers) |  |
| JULY/AUG/SEPT | 18            | 3           | 0             | JULY/AUG/SEPT         | 300                   | 344                     | 188                                                |  |
| OCT/NOV/DEC   | 36            | 0           | 0             | OCT/NOV/DEC           | 450                   | 0                       | 0                                                  |  |
| JAN/FEB/MAR   | 30            | 0           | 0             | JAN/FEB/MAR           | 325                   | 0                       | 0                                                  |  |
| APR/MAY/JUNE  | 21            | 0           | 0             | APR/MAY/JUNE          | 315                   | 0                       | 0                                                  |  |

## GOALS AND ACTUAL NEW CLUBS CUMULATIVE

| DROPPED CLUBS: 0 |     | 69 CLUBS OF 249 ADDED 1 OR MORE | GENDER DISTRIBUTION             |                |       |
|------------------|-----|---------------------------------|---------------------------------|----------------|-------|
|                  |     | NEW MEMBERS                     | MALE                            | 3,966 (62.43%) |       |
|                  |     |                                 | FEMALE                          | 2,387 (37.57%) |       |
| DROPPED MEMBERS  |     |                                 |                                 |                |       |
| DECEASED         | 15  | CLICK HERE FOR CUMULATIVE       | TOTAL FAMILY UNIT MEMBERS       |                | 1,586 |
| CLUB CANCELLED 0 |     | MEMBERSHIP DATA                 |                                 |                |       |
| OTHER            | 173 |                                 | FAMILY MEMBERS PAYING HALF DUES |                | 930   |
| TOTAL            | 188 |                                 |                                 |                |       |