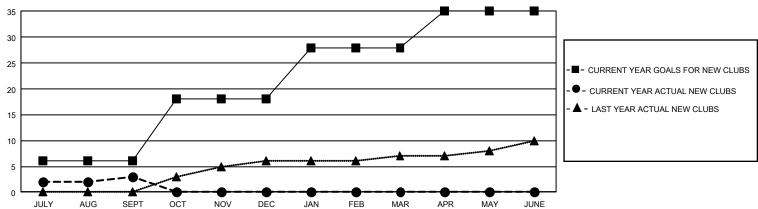

## GMT Constitutional Area 8, Group E

REPORT DOES NOT INCLUDE CLUBS IN UNDISTRICTED AREAS.

| Clubs         |               |             |               | Members               |                       |                         |                                                    |  |
|---------------|---------------|-------------|---------------|-----------------------|-----------------------|-------------------------|----------------------------------------------------|--|
|               | RESULTS FOR   | R 2020-2021 |               | RESULTS FOR 2020-2021 |                       |                         |                                                    |  |
| QUARTER       | NEW CLUB GOAL | NEW CLUBS   | DROPPED CLUBS | QUARTER MEMB          | ER GROWTH NET<br>GOAL | MEMBER GROWTH<br>ACTUAL | DROPPED<br>MEMBERS ACTUAL<br>(including transfers) |  |
| JULY/AUG/SEPT | 18            | 3           | 0             | JULY/AUG/SEPT         | 300                   | 344                     | 188                                                |  |
| OCT/NOV/DEC   | 36            | 0           | 0             | OCT/NOV/DEC           | 450                   | 0                       | 0                                                  |  |
| JAN/FEB/MAR   | 30            | 0           | 0             | JAN/FEB/MAR           | 325                   | 0                       | 0                                                  |  |
| APR/MAY/JUNE  | 21            | 0           | 0             | APR/MAY/JUNE          | 315                   | 0                       | 0                                                  |  |

## GOALS AND ACTUAL NEW CLUBS CUMULATIVE

| DROPPED CLUBS: 0 |     | 69 CLUBS OF 249 ADDED 1 OR MORE | GENDER DISTRIBUTION             |                |       |
|------------------|-----|---------------------------------|---------------------------------|----------------|-------|
|                  |     | NEW MEMBERS                     | MALE                            | 3,966 (62.43%) |       |
|                  |     |                                 | FEMALE                          | 2,387 (37.57%) |       |
| DROPPED MEMBERS  |     |                                 |                                 |                |       |
| DECEASED         | 15  | CLICK HERE FOR CUMULATIVE       | TOTAL FAMILY UNIT MEMBERS       |                | 1,586 |
| CLUB CANCELLED 0 |     | MEMBERSHIP DATA                 |                                 |                |       |
| OTHER            | 173 |                                 | FAMILY MEMBERS PAYING HALF DUES |                | 930   |
| TOTAL            | 188 |                                 |                                 |                |       |